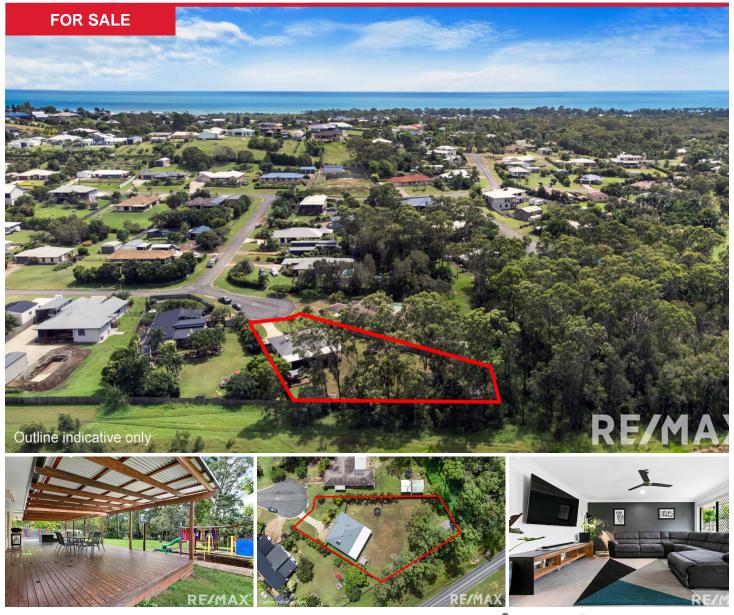

## 3 Baeckea Court, Craignish

Introducing a stunning, 2,218m2 property in the highly sought after suburb of Craignish, perfect for those seeking a spacious and modern home with versatile living options. Whether you are utilising the modern open plan living design inside, or the massive outdoor space that offers the perfect setting for relaxation and entertainment, this property provides an array of options. Craignish Country Golf Club is located 2 minutes away and the beach only a short 4 minute drive in the opposite direction. With nothing to do but unpack and enjoy, this property will not last.

Price: Offers Over \$750,000 View: remax.com.au/property-details/R2-4014271

Reece O'Brien M 0412 131 551

Tom Feben M 0429329918

**RE/MAX Partners Real Estate,** Hervey Bay

**Main Features** 

Include:

- Master suite with ensuite, fan, walk in robe and direct access to rear entertaining deck

- Three more queen size bedrooms with built in robes and fans

- Modern open plan kitchen overlooks the lounge, dining and outdoor area, with quality appliances, gas cooktop, plenty of bench space and breakfast bar

- 9.6Kw Air-conditioner unit servicing the lounge, kitchen and dining area

- Separate lounge

- 14m x 5m long covered and enclosed outdoor

entertaining area

- 6m X 9m Shed
- Solar hot water system
- -Fully fenced 2,218m2 block with side access